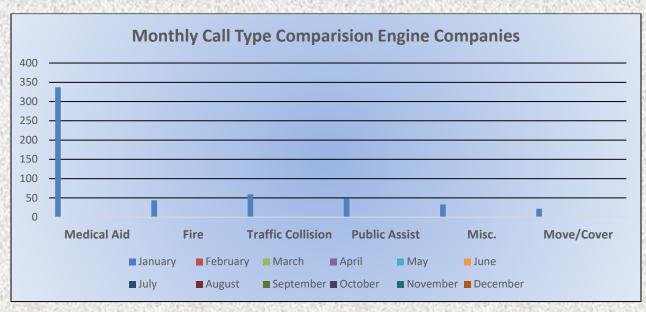

# Station 25 Run Statistics January 2025

**ENGINE 25: 268 Total Calls** 

Medical Aid- 186

Fire-8

Traffic Collision- 14

Public Assist - 24

Misc. - 13

Move/Cover-5

## Engine 25 Call Volume Breakdown January 2025