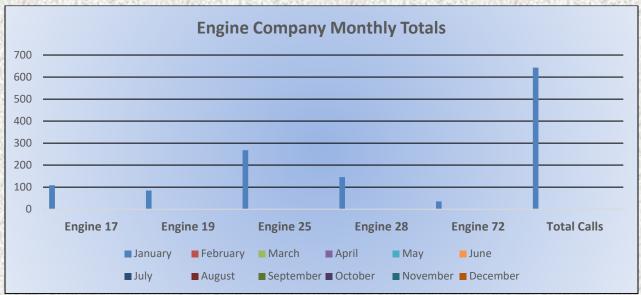

#### Monthly Run Statistics and Call Break Down January 2025 Engine Companies and Medic Units

Total Responses for Engine Companies: 643