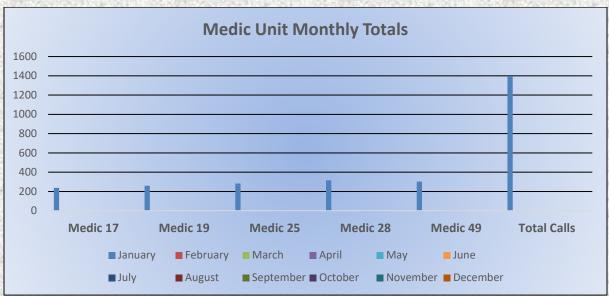

# El Dorado County Fire Protection District

Total Responses for Medic Units: 1,396