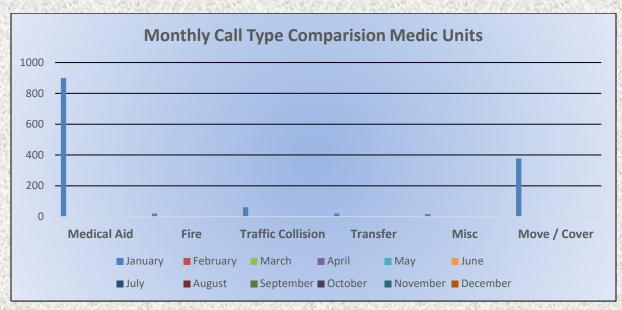

MEDIC 25: 282 Total Calls

Medical Aid- 209

Fire-4

Traffic Collision- 14

Transfer 13

Misc.-7

Move/Cover - 35

### Medic 25 Call Volume Breakdown January 2025