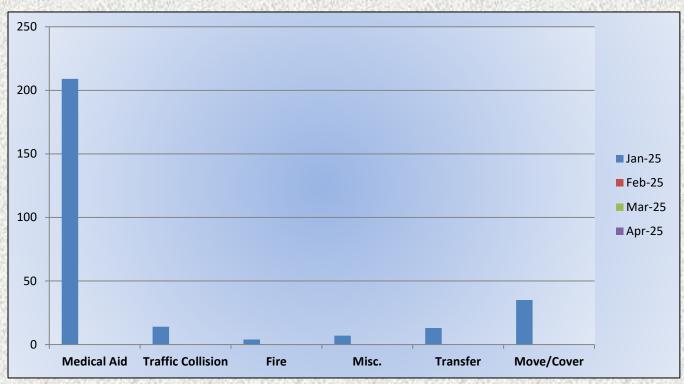

MEDIC 25: 282 Total Calls

Medical Aid- 209

Fire-4

Traffic Collision- 14

Transfer 13

Misc.-7

Move/Cover - 35

### Medic 25 Call Volume Breakdown January 2025