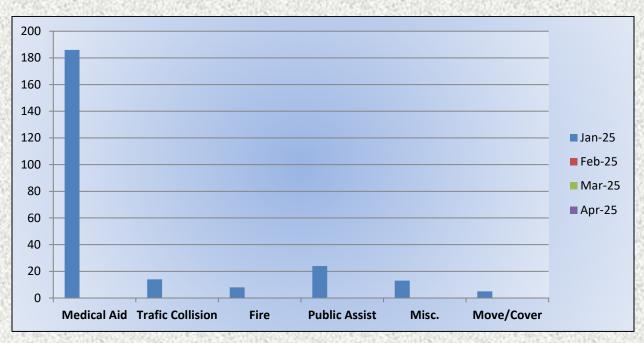

# Station 25 Run Statistics January 2025

**ENGINE 25: 268 Total Calls** 

Medical Aid- 186

Fire-8

Traffic Collision- 14

Public Assist - 24

Misc. - 13

Move/Cover-5

## Engine 25 Call Volume Breakdown January 2025