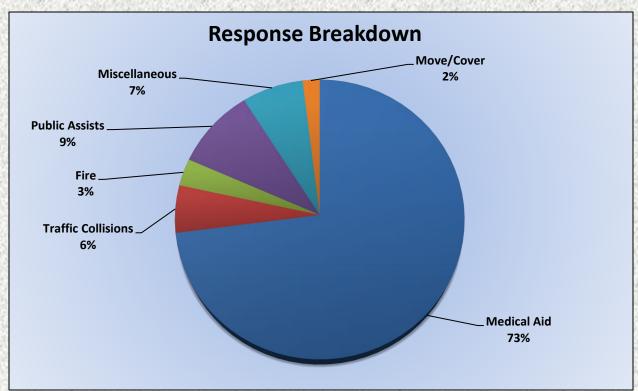

MEDIC 25: 282 Total Calls

Medical Aid- 209

Fire-4

Traffic Collision- 14

Transfer 13

Misc.-7

Move/Cover - 35

### Medic 25 Call Volume Breakdown January 2025