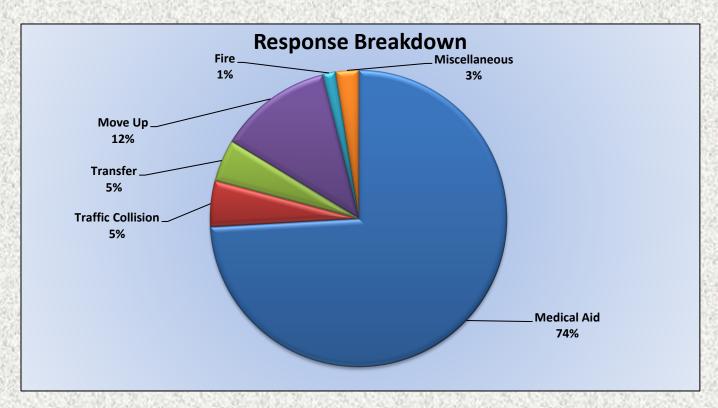

#### Monthly Run Statistics and Call Break Down January 2025 Engine Companies and Medic Units

Total Responses for Engine Companies: 643

# El Dorado County Fire Protection District

Total Responses for Medic Units: 1,396